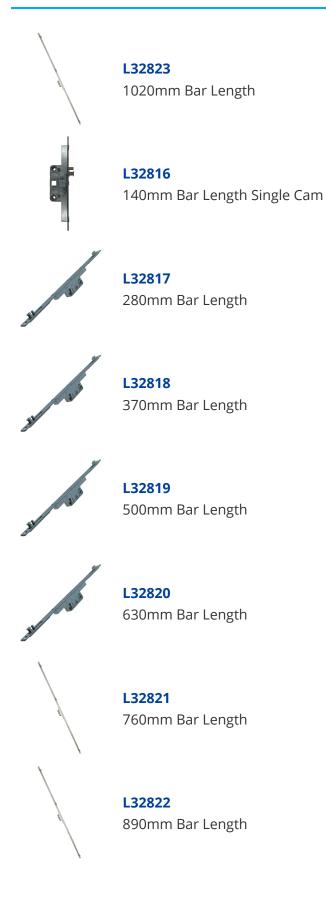

## SECURISTYLE Defender Window Espag 22mm Backset With 7.7mm Cam





## **Description**

The Securistyle Defender window espag is a high security locking system which is capable of meeting the requirements of BS7950 (Now PAS24) and is Secured by Design (Police approved specification).





22mm Backset

Secured by Design Approved

## **Features**

- Secured by Design (SBD licence held by JNE Security Limited)
- Tested to 30,000 cycles of operation
- Cam rotation for simple adjustment
- Manufactured from 304 austenitic stainless steel
- No bar adjustment or cropping
- Easy to install

## **Product Table**