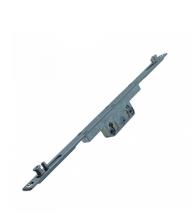

## SECURISTYLE Defender Window Espag 22mm Backset With 7.7mm Cam

## **Description**

The Securistyle Defender window espag is a high security locking system which is capable of meeting the requirements of BS7950 (Now PAS24) and is Secured by Design (Police approved specification).

22mm Backset

Secured by Design Approved

## **Features**

- Secured by Design (SBD licence held by JNE Security Limited)
- Tested to 30,000 cycles of operation
- Cam rotation for simple adjustment
- Manufactured from 304 austenitic stainless steel
- No bar adjustment or cropping
- Easy to install