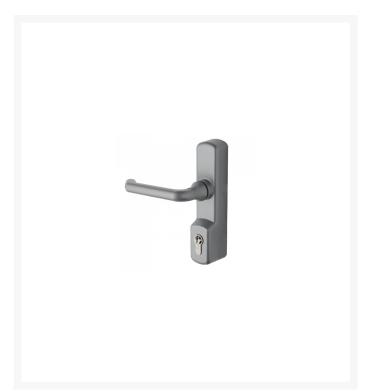

## **EXIDOR 425 EC Lever Operated Outside Access Device**

## **Description**

This Outside Access device from Exidor provides a locking entry facility for doors fitted with Exidor 400 Series Touch-Bar Panic equipment. This device allows immediate exit with the Outside Access Device either locked or unlocked.

Supplied With 3 Keys

Operated By Euro Cylinder

Reversible Handing

**UK Manufactured** 

## **Features**

- Suitable for doors up to 57mm thick
- Complete with Euro cylinder
- To suit doors up to 2440mm high and 1220mm wide
- Supplied complete with 3 keys and all fixings
- CE marked for safety