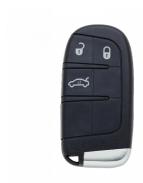

## SILCA SIP22LRS5 3 Button Remote Case To Suit Fiat/Jeep

3 Buttons

Flip Key Laser Key

## **Features**

- Blade width 7.6mm
- Blade length 27.2mm
- Used for cars, motorcycles and trucks
- High quality SIP22 Silca blade