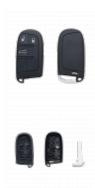

## SILCA SIP22LRS5 3 Button Remote Case To Suit Fiat/Jeep

3 Buttons

Flip Key Laser Key

## **Features**

- Blade width 7.6mm
- Blade length 27.2mm
- Used for cars, motorcycles and trucks
- High quality SIP22 Silca blade