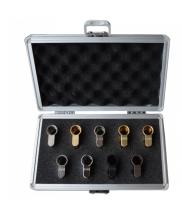

## **Description**

This stylish and compact EVVA sample case displays 9 cylinder finish samples, it's ideal to professionally present the available options to your client. The case itself has a satin stainless steel exterior and a bespoke cut hard foam interior to ensure that the cylinders do not become scratched or damaged, and its is the ideal sales tool to gain specialist orders.

## **Features**

- Ideal tool to gain specialist orders
- Custom cut foam for secure storage
- Supplied in an attractive and professional case
- 9 sample cylinder finishes from Evva

## **Product Table**

**L27115**10 Finishes