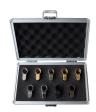

## **Description**

This stylish and compact EVVA sample case displays 9 cylinder finish samples, it's ideal to professionally present the available options to your client. The case itself has a satin stainless steel exterior and a bespoke cut hard foam interior to ensure that the cylinders do not become scratched or damaged, and its is the ideal sales tool to gain specialist orders.

## **Features**

- Ideal tool to gain specialist orders
- Custom cut foam for secure storage
- Supplied in an attractive and professional case
- 9 sample cylinder finishes from Evva

## **Product Table**

**L27115**10 Finishes