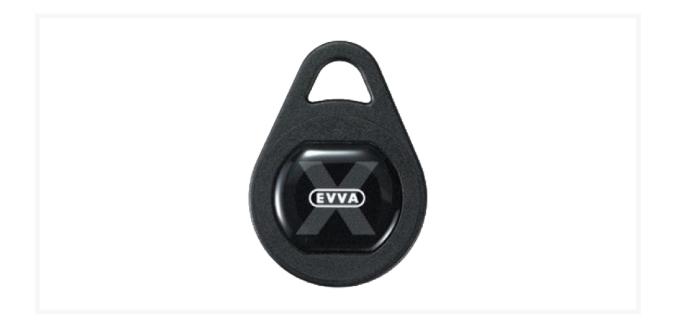

## Description

These Evva branded proximity fobs are used to operate the Evva Xesar range of proximity locks, they are stylishly designed and robust, featuring a strong loop to allow the fob to be fixed to an appropriate keyring, key tag, streak or to be hung in a key cabinet.

## **Features**

- Used to operate Evva Xesar proximity locks
- Stylish Evva design
- MIFARE DESFire EV1
- Strong anchor point to attach to keyring, key tag or streak