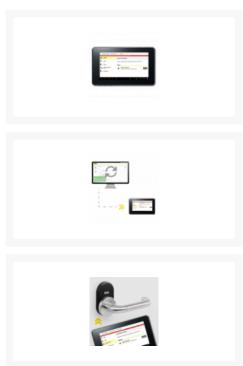

## **Description**

The Xesar tablet is used to update all of the components of the system as they don't have to be hard wired together into a single control unit. Simply update the main system, synchronise the tablet and then connect to each device to download the updated information and any firmware updates.

## **Features**

- Office modes or new time profiles are distributed to doors using the tablet
- Access components are synchronised with the software using the Xesar tablet
- The Xesar tablet updates the firmware when new releases are deployed
- Android operating system
- Supplied complete with installed software, USB cable and mains adapter
- USB connection cable