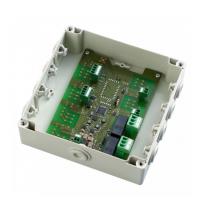

## **Description**

This Xesar control unit is designed to control up to 2 Xesar wall units, due to its compact design it is easy to install in most applications. It has a high switching performance because the control unit is equipped with two relays, each with a maximum switching performance of 250 VAC.

Please see below the applications it is suitable for:-

- 1 Xesar wall reader 1 door
- 2 Xesar wall readers 2 doors
- 2 Xesar wall readers 1 door (with relay jumper)

It requires a supply voltage of 12VDC to 24VDC, is programmed via the Xesar tablet and is supplied in a plastic enclosure which is rated to IP54.

## **Features**

- Encrypted data transfer between wall reader and control unit
- IP54 rated
- Can control up to 2 Xesar wall readers per control unit
- Compact design makes installation easy
- High switching performance 2 x 250 VAC switching relays