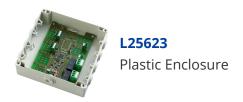

Please see below the applications it is suitable for:-

- 1 Xesar wall reader 1 door
- 2 Xesar wall readers 2 doors
- 2 Xesar wall readers 1 door (with relay jumper)

It requires a supply voltage of 12VDC to 24VDC, is programmed via the Xesar tablet and is supplied in a plastic enclosure which is rated to IP54.