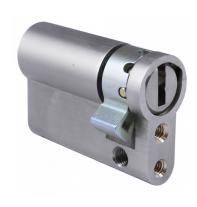

## **EVVA A5 HZ Rear Fixing Euro Half Cylinder 1 Bitted**

## **Description**

The Evva A5 HZ 1 bitted rear fixing euro half cylinder is suitable for use on garage doors, roller shutters, lifts, escalators and other applications which require a rear fastening.

1 Bitted

## **Features**

- 30 minute fire resistance to 821° C
- 'A' section (F section to special order)
- 3 blanks supplied as standard
- Unrestricted key profile
- Dimensions to centre of cam
- Rear-fixing Euro single cylinders supplied with adjustable cams