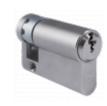

## **EVVA A5 HZ Rear Fixing Euro Half Cylinder 1 Bitted**

## **Description**

The Evva A5 HZ 1 bitted rear fixing euro half cylinder is suitable for use on garage doors, roller shutters, lifts, escalators and other applications which require a rear fastening.

1 Bitted

## **Features**

- 30 minute fire resistance to 821° C
- 'A' section (F section to special order)
- 3 blanks supplied as standard
- Unrestricted key profile
- Dimensions to centre of cam
- Rear-fixing Euro single cylinders supplied with adjustable cams