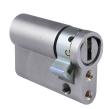

## **EVVA A5 HZ Rear Fixing Euro Half Cylinder 1 Bitted**

## **Description**

The Evva A5 HZ 1 bitted rear fixing euro half cylinder is suitable for use on garage doors, roller shutters, lifts, escalators and other applications which require a rear fastening.

1 Bitted

## **Features**

- 30 minute fire resistance to 821° C
- 'A' section (F section to special order)
- 3 blanks supplied as standard
- Unrestricted key profile
- Dimensions to centre of cam
- Rear-fixing Euro single cylinders supplied with adjustable cams