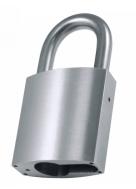

## EVVA HPM Open Shackle Padlock Without Cylinder

## Description

Evva HPM padlock body comes as standard with a 30mm Evva HPM shackle however longer shackles are easy to fit and are sold separately. This padlock is of solid construction, pre-drilled to attach optional extras and is supplied with all necessary fixings.

## **Features**

- To be fitted with an Evva HPM shackle (available in vertical clearances of 40mm to 200mm)
- Allows for a range of different cylinder inserts to be used making it ideal to incorporate into masterkey systems
- Optional extras are available to produce a range of padlocks on site for most applications with a standard set opf components
- Optional longer shackles are available from stock
- HPM padlock body supplied complete with a 30mm shackle