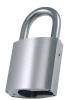

## EVVA HPM Open Shackle Padlock Without Cylinder

## Description

Evva HPM padlock body comes as standard with a 30mm Evva HPM shackle however longer shackles are easy to fit and are sold separately. This padlock is of solid construction, pre-drilled to attach optional extras and is supplied with all necessary fixings.

## **Features**

- To be fitted with an Evva HPM shackle (available in vertical clearances of 40mm to 200mm)
- Allows for a range of different cylinder inserts to be used making it ideal to incorporate into masterkey systems
- Optional extras are available to produce a range of padlocks on site for most applications with a standard set opf components
- Optional longer shackles are available from stock
- HPM padlock body supplied complete with a 30mm shackle