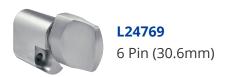

## **EVVA SKI Internal Scandinavian Thumbturn Cylinder**





## **Description**

This Evva SKI internal Scandinavian thumbturn cylinder is suitable for use with external SKA cylinders (sold seperately) and is available in both 5 and 6 pin styles. As it is an internal cylinder there are 2 accessible holes to allow bolts to be inserted to screw into the back of the SKA External Scandinavian Cylinder on the other side of the lock case.



5 Pin Mechanism



6 Pin Mechanism



Call For Workshop Services

## **Features**

- Available in both 5 pin & 6 pin versions
- For use with SKA External Scandinavian Cylinders
- Allows exit without a key from the inside if fitted correctly
- Fitted with an FKN turn as standard

## **Product Table**



**L24768** 5 Pin (25.6mm)