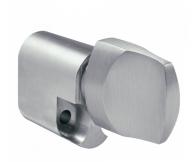

## **EVVA SKI Internal Scandinavian Thumbturn Cylinder**

## **Description**

This Evva SKI internal Scandinavian thumbturn cylinder is suitable for use with external SKA cylinders (sold seperately) and is available in both 5 and 6 pin styles. As it is an internal cylinder there are 2 accessible holes to allow bolts to be inserted to screw into the back of the SKA External Scandinavian Cylinder on the other side of the lock case.

## **Features**

- Available in both 5 pin & 6 pin versions
- For use with SKA External Scandinavian Cylinders
- Allows exit without a key from the inside if fitted correctly
- Fitted with an FKN turn as standard