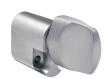

## **EVVA SKI Internal Scandinavian Thumbturn Cylinder**

## **Description**

This Evva SKI internal Scandinavian thumbturn cylinder is suitable for use with external SKA cylinders (sold seperately) and is available in both 5 and 6 pin styles. As it is an internal cylinder there are 2 accessible holes to allow bolts to be inserted to screw into the back of the SKA External Scandinavian Cylinder on the other side of the lock case.

## **Features**

- Available in both 5 pin & 6 pin versions
- For use with SKA External Scandinavian Cylinders
- Allows exit without a key from the inside if fitted correctly
- Fitted with an FKN turn as standard