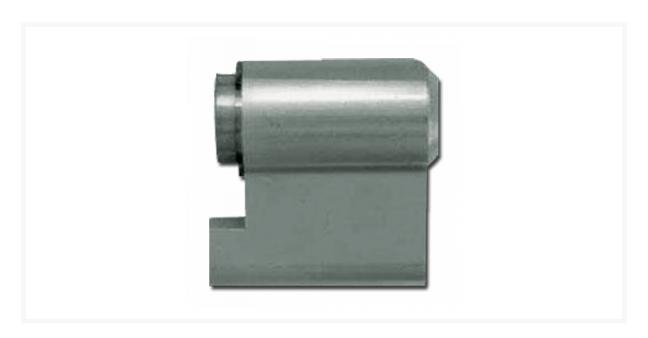

## EVVA EPS HPM Padlock Insert 1 Bitted

## **Description**

This EPS cylinder is supplied 1 bitted with no keys or sidebars, these can only be ordered by customers who have registered their own section with our Evva Department.

The EPS mechanical locking system (Extended Profile System) is a very economical solution for a cylinder system offering convenience, manageability and a high level of security. The system contains a wide variety of locking elements covering virtually any application and offers legal and technical key protection mechanisms to ensure a high degree of protection against key copying.

Supplied With No Keys

1 Bitted

6 Pin Mechanism

Call For Key Cutting Services

Call For Workshop Services