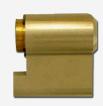

## EVVA EPS HPM Padlock Insert 1 Bitted

## **Description**

This EPS cylinder is supplied 1 bitted with no keys or sidebars, these can only be ordered by customers who have registered their own section with our Evva Department.

The EPS mechanical locking system (Extended Profile System) is a very economical solution for a cylinder system offering convenience, manageability and a high level of security. The system contains a wide variety of locking elements covering virtually any application and offers legal and technical key protection mechanisms to ensure a high degree of protection against key copying.

Supplied With No Keys

1 Bitted

6 Pin Mechanism

Call For Key Cutting Services

Call For Workshop Services