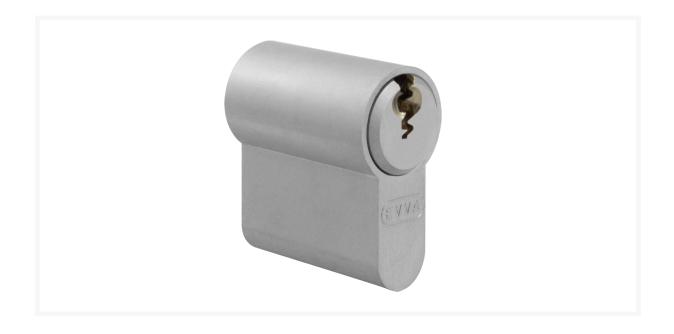

## **EVVA EPS SC65 Squire Padlock Insert 1 Bitted**

## **Description**

This EPS cylinder is supplied 1 bitted with no keys or sidebars, these can only be ordered by customers who have registered their own section with our Evva Department.

The EPS mechanical locking system (Extended Profile System) is a very economical solution for a cylinder system offering convenience, manageability and a high level of security. The system contains a wide variety of locking elements covering virtually any application and offers legal and technical key protection mechanisms to ensure a high degree of protection against key copying.

Supplied With No Keys

1 Bitted

6 Pin Mechanism

Call For Key **Cutting Services** 

Call For Workshop Services