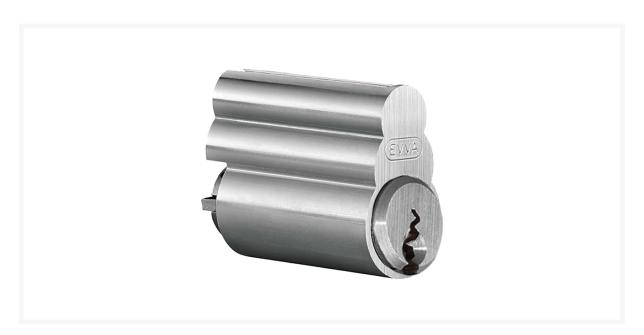

## EVVA EPS Snowman Insert To Suit Abus Padlocks 1 Bitted

## **Description**

This EPS cylinder is supplied 1 bitted with no keys or sidebars, these can only be ordered by customers who have registered their own section with our Evva Department.

The EPS mechanical locking system (Extended Profile System) is a very economical solution for a cylinder system offering convenience, manageability and a high level of security. The system contains a wide variety of locking elements covering virtually any application and offers legal and technical key protection mechanisms to ensure a high degree of protection against key copying.

Supplied With No Keys

1 Bitted

6 Pin Mechanism

Call For Key Cutting Services

Call For Workshop Services