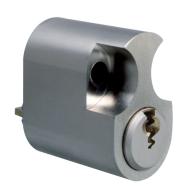

## EVVA EPS SKI internal Scandinavian Oval Cylinder 1 Bitted

## **Description**

This EPS cylinder is supplied 1 bitted with no keys or sidebars, these can only be ordered by customers who have registered their own section with our Evva Department.

The EPS mechanical locking system (Extended Profile System) is a very economical solution for a cylinder system offering convenience, manageability and a high level of security. The system contains a wide variety of locking elements covering virtually any application and offers legal and technical key protection mechanisms to ensure a high degree of protection against key copying.

Supplied With No Keys

1 Bitted

6 Pin Mechanism

Call For Key Cutting Services

Call For Workshop Services

## **Features**

- Wear & drill resistant
- For EI30 and E30 fire and smoke doors approved to EN 1634-1
- Patented & registered system
- Complies with attack resistance grade 2 as specified in EN 1303:2005 (highest grade)
- Complies with lock security grade 6 as specified in EN 1303:2005 (highest grade)
- Supplied 1 Bitted with no keys or sidebars