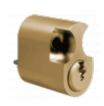

## EVVA EPS SKI internal Scandinavian Oval Cylinder 1 Bitted

## **Description**

This EPS cylinder is supplied 1 bitted with no keys or sidebars, these can only be ordered by customers who have registered their own section with our Evva Department.

The EPS mechanical locking system (Extended Profile System) is a very economical solution for a cylinder system offering convenience, manageability and a high level of security. The system contains a wide variety of locking elements covering virtually any application and offers legal and technical key protection mechanisms to ensure a high degree of protection against key copying.

Supplied With No Keys

1 Bitted

6 Pin Mechanism

Call For Key Cutting Services

Call For Workshop Services

## **Features**

- Wear & drill resistant
- For EI30 and E30 fire and smoke doors approved to EN 1634-1
- Patented & registered system
- Complies with attack resistance grade 2 as specified in EN 1303:2005 (highest grade)
- Complies with lock security grade 6 as specified in EN 1303:2005 (highest grade)
- Supplied 1 Bitted with no keys or sidebars