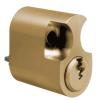

## EVVA EPS SKI internal Scandinavian Oval Cylinder 1 Bitted

## **Description**

This EPS cylinder is supplied 1 bitted with no keys or sidebars, these can only be ordered by customers who have registered their own section with our Evva Department.

The EPS mechanical locking system (Extended Profile System) is a very economical solution for a cylinder system offering convenience, manageability and a high level of security. The system contains a wide variety of locking elements covering virtually any application and offers legal and technical key protection mechanisms to ensure a high degree of protection against key copying.

Supplied With No Keys

1 Bitted

6 Pin Mechanism

Call For Key Cutting Services

Call For Workshop Services