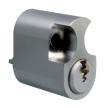

## EVVA EPS SKI internal Scandinavian Oval Cylinder 1 Bitted

## **Description**

This EPS cylinder is supplied 1 bitted with no keys or sidebars, these can only be ordered by customers who have registered their own section with our Evva Department.

The EPS mechanical locking system (Extended Profile System) is a very economical solution for a cylinder system offering convenience, manageability and a high level of security. The system contains a wide variety of locking elements covering virtually any application and offers legal and technical key protection mechanisms to ensure a high degree of protection against key copying.

Supplied With No Keys

1 Bitted

6 Pin Mechanism

Call For Key Cutting Services

Call For Workshop Services

## **Features**

- Wear & drill resistant
- For EI30 and E30 fire and smoke doors approved to EN 1634-1
- Patented & registered system
- Complies with attack resistance grade 2 as specified in EN 1303:2005 (highest grade)
- Complies with lock security grade 6 as specified in EN 1303:2005 (highest grade)
- Supplied 1 Bitted with no keys or sidebars