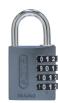

s. The numbers are not painted on, instead they are injected into the code dials, making them visible for the long term. Suitable for securing medium value items or where there is an average risk of theft, they are ideal to secure luggage, lockers in schools and sports centres, cash boxes, cupboards and tool boxes.





4 Wheel Combination Mechanism

Weather Resistant

## **Features**

- Lightweight
- Abrasion-proof plastic number dials for long-lasting readability and high corrosion protection
- Solid aluminium lock body with anodised coating
- Resettable 4 digit combination
- Extra large number dials

## **Product Table**



**L32698** Assorted Colours



**L32693** Black



**L32694** Blue



**L32695** Green



L32697 Orange



**L32696** Purple



**L32699** Red



**L32700** Silver



**L32701** Titanium (Grey)



L32702 Yellow