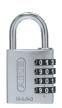

numbers and code dials. The numbers are not painted on, instead they are injected into the code dials, making them visible for the long term. Suitable for securing medium value items or where there is an average risk of theft, they are ideal to secure luggage, lockers in schools and sports centres, cash boxes, cupboards and tool boxes.





4 Wheel Combination Mechanism

Weather Resistant

## **Features**

- Lightweight
- Abrasion-proof plastic number dials for long-lasting readability and high corrosion protection
- Solid aluminium lock body with anodised coating
- Resettable 4 digit combination
- Extra large number dials

## **Product Table**



**L32698** Assorted Colours



**L32693** Black



**L32694** Blue



**L32695** Green



L32697 Orange



**L32696** Purple



**L32699** Red



**L32700** Silver



**L32701** Titanium (Grey)



L32702 Yellow