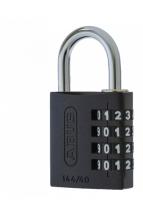

## ABUS 144/40 Combination Padlock 40mm Body

## **Description**

The Abus 144/40 is a four digit aluminium combination padlock with easy to turn, extra large numbers and code dials. The numbers are not painted on, instead they are injected into the code dials, making them visible for the long term. Suitable for securing medium value items or where there is an average risk of theft, they are ideal to secure luggage, lockers in schools and sports centres, cash boxes, cupboards and tool boxes.

## **Features**

- Lightweight
- Abrasion-proof plastic number dials for long-lasting readability and high corrosion protection
- Solid aluminium lock body with anodised coating
- Resettable 4 digit combination
- Extra large number dials