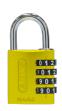

on, instead they are injected into the code dials, making them visible for the long term. Suitable for securing medium value items or where there is an average risk of theft, they are ideal to secure luggage, lockers in schools and sports centres, cash boxes, cupboards and tool boxes.





4 Wheel Combination Mechanism

Weather Resistant

## **Features**

- Lightweight
- Abrasion-proof plastic number dials for long-lasting readability and high corrosion protection
- Solid aluminium lock body with anodised coating
- Resettable 4 digit combination
- Extra large number dials

## **Product Table**



**L32698** Assorted Colours



**L32693** Black



**L32694** Blue



**L32695** Green



L32697 Orange



**L32696** Purple



**L32699** Red



**L32700** Silver



**L32701** Titanium (Grey)



L32702 Yellow