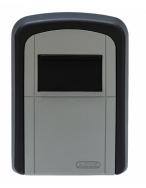

## ABUS 707 'Key Garage' Wall Mounted Key Safe

## Description

The Abus 707 key garage is a convenient solution to storing keys and other small items. The unit is protected by a fully resettable 4 digit combination lock and will fit up to 7 keys or 4 plastic cards inside. It is designed for wall mounting and has a sturdy aluminium housing. There is also a self adhesive hook included that can be used to hold individual keys in place.

## **Features**

- Exterior housing dimensions: 88 x 120 x 39 mm
- Mounts on wall with screw fittings
- Safety flap with sliding mechanism
- Aluminium cover flap with number wheels
- Capacity for up to 7 keys or 4 plastic cards
- Resettable 4 wheel combination