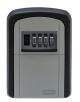

4 Wheel Combination Mechanism

## **Features**

- Exterior housing dimensions: 88 x 120 x 39 mm
- Mounts on wall with screw fittings
- Safety flap with sliding mechanism
- Aluminium cover flap with number wheels
- Capacity for up to 7 keys or 4 plastic cards
- Resettable 4 wheel combination