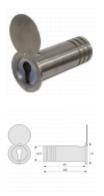

## Description

The Abus 728 and 729 are euro profile tubular stainless steel key garage's designed to be fixed in to a wall. A 40mm half cylinder is needed to lock the unit (not included) and they are suitable for both indoor and outside use.

## **Features**

- Concrete in to the wall to anchor
- Needs a 40mm half cylinder with adjustable cam (not included)
- Inner Diameter: 39 mm
- Key ring at the back of cylinder housing for key fixing
- Removable chrome plated brass cylinder housing with additional drill protection
- Stainless steel tube