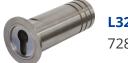

## ABUS 728 & 729 Euro Cylinder Tubular Key Garage Safe





## Description

The Abus 728 and 729 are euro profile tubular stainless steel key garage's designed to be fixed in to a wall. A 40mm half cylinder is needed to lock the unit (not included) and they are suitable for both indoor and outside use.



Weather Resistant

## **Features**

- Concrete in to the wall to anchor
- Needs a 40mm half cylinder with adjustable cam (not included)
- Inner Diameter: 39 mm
- Key ring at the back of cylinder housing for key fixing
- Removable chrome plated brass cylinder housing with additional drill protection
- Stainless steel tube

## **Product Table**



**L32704** 728 Without cover