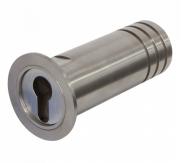

## Description

The Abus 728 and 729 are euro profile tubular stainless steel key garage's designed to be fixed in to a wall. A 40mm half cylinder is needed to lock the unit (not included) and they are suitable for both indoor and outside use.

## **Features**

- Concrete in to the wall to anchor
- Needs a 40mm half cylinder with adjustable cam (not included)
- Inner Diameter: 39 mm
- Key ring at the back of cylinder housing for key fixing
- Removable chrome plated brass cylinder housing with additional drill protection
- Stainless steel tube