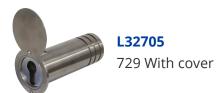

## ABUS 728 & 729 Euro Cylinder Tubular Key Garage Safe





## Description

The Abus 728 and 729 are euro profile tubular stainless steel key garage's designed to be fixed in to a wall. A 40mm half cylinder is needed to lock the unit (not included) and they are suitable for both indoor and outside use.



Weather Resistant

## **Features**

- Concrete in to the wall to anchor
- Needs a 40mm half cylinder with adjustable cam (not included)
- Inner Diameter: 39 mm
- Key ring at the back of cylinder housing for key fixing
- Removable chrome plated brass cylinder housing with additional drill protection
- Stainless steel tube

## **Product Table**



**L32704** 728 Without cover