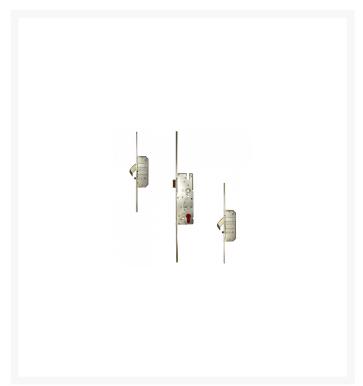

## WINKHAUS AV2-F 2060 M2 Lever Operated Latch Only 20mm Square Faceplate - 2 Hook

## **Description**

The automatic locking AV2 2 hook multipoint lock has a 20mm square faceplate and is ideal for use on timber and composite doors. The AV2 Autolock has the optional capability of becoming an electronic access controlled locking system. The lock is designed to accept a "screw on" 12v electronic motor which can then be controlled by means of industry standard multi option access control systems. When activated the two solid high tensile steel hooks and central latch are withdrawn thus forming the blueMatic AV2-E. The extreme versatility of the blueMatic AV2-E Electronic Locking system is achieved through its easy integration with all access control systems which subsequently leads to its suitability for many different applications.

## **Features**

- Can be fitted with electronic motor
- 20mm square faceplate
- Automatically locks on closing of the door
- Euro profile lock case
- Latch and two hooks
- Ideal for timber & composite doors