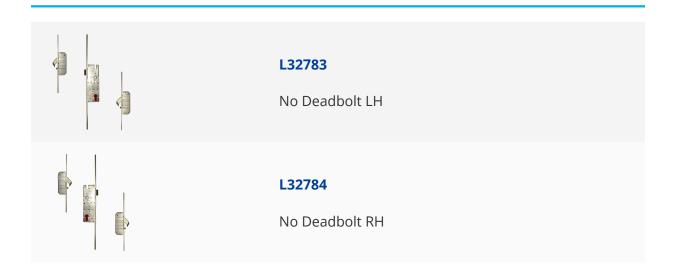

cess controlled locking system. The lock is designed to accept a "screw on" 12v electronic motor which can then be controlled by means of industry standard multi option access control systems. When activated the two solid high tensile steel hooks and central latch are withdrawn thus forming the blueMatic AV2-E. The extreme versatility of the blueMatic AV2-E Electronic Locking system is achieved through its easy integration with all access control systems which subsequently leads to its suitability for many different applications.



45mm Backset



92mm Centres

## **Features**

- Can be fitted with electronic motor
- 20mm square faceplate
- Automatically locks on closing of the door
- Euro profile lock case
- Latch and two hooks
- Ideal for timber & composite doors

## **Product Table**