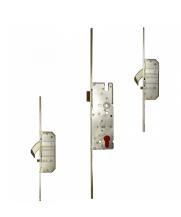

## **Description**

The automatic locking AV2 2 hook multipoint lock has a 20mm radius faceplate and is ideal for use on timber doors. The AV2 Autolock has the optional capability of becoming an electronic access controlled locking system. The lock is designed to accept a "screw on" 12v electronic motor which can then be controlled by means of industry standard multi option access control systems. When activated the two solid high tensile steel hooks and central latch are withdrawn thus forming the blueMatic AV2-E. The extreme versatility of the blueMatic AV2-E Electronic Locking system is achieved through its easy integration with all access control systems which subsequently leads to its suitability for many different applications.

## **Features**

- Latch and two hooks
- Ideal for timber doors
- Euro profile lock case
- Automatically locks on closing of the door
- Can be fitted with electronic motor
- 20mm radius faceplate