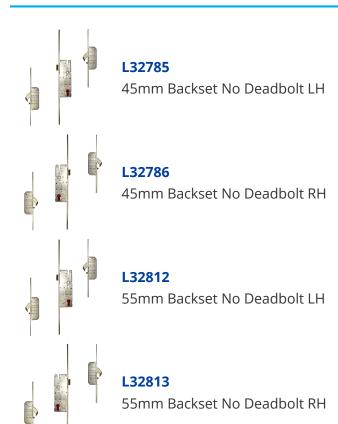

s controlled locking system. The lock is designed to accept a "screw on" 12v electronic motor which can then be controlled by means of industry standard multi option access control systems. When activated the two solid high tensile steel hooks and central latch are withdrawn thus forming the blueMatic AV2-E. The extreme versatility of the blueMatic AV2-E Electronic Locking system is achieved through its easy integration with all access control systems which subsequently leads to its suitability for many different applications.







45mm Backset 55mm Backset

92mm Centres

## **Features**

- Latch and two hooks
- Ideal for timber doors
- Euro profile lock case
- Automatically locks on closing of the door
- Can be fitted with electronic motor
- 20mm radius faceplate

## **Product Table**