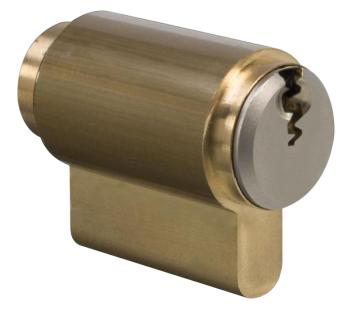

## **EVVA EPS KIK2 Padlock Insert 1 Bitted**

## Description

This EPS cylinder is supplied 1 bitted with no keys or sidebars, these can only be ordered by customers who have registered their own section with our Evva Department.

The EPS mechanical locking system (Extended Profile System) is a very economical solution for a cylinder system offering convenience, manageability and a high level of security. The system contains a wide variety of locking elements covering virtually any application and offers legal and technical key protection mechanisms to ensure a high degree of protection against key copying.

- Complies with lock security grade 6 as specified in EN 1303:2005 (highest grade)
- Supplied 1 Bitted with no keys or sidebars