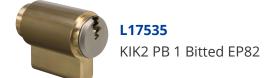

## **EVVA EPS KIK2 Padlock Insert 1 Bitted**

- Complies with lock security grade 6 as specified in EN 1303:2005 (highest grade)
- Supplied 1 Bitted with no keys or sidebars