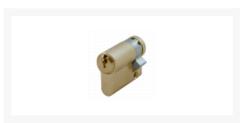

## EVVA EPS HZ Half Euro Cylinder 1 Bitted

## **Description**

This EPS cylinder is supplied 1 bitted with no keys or sidebars, these can only be ordered by customers who have registered their own section with our Evva Department.

The EPS mechanical locking system (Extended Profile System) is a very economical solution for a cylinder system offering convenience, manageability and a high level of security. The system contains a wide variety of locking elements covering virtually any application and offers legal and technical key protection mechanisms to ensure a high degree of protection against key copying.

Supplied With No Keys

1 Bitted

6 Pin Mechanism

Operated By Euro Cylinder

Call For Key Cutting Services

Call For Workshop Services