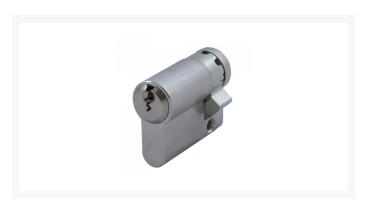

## EVVA EPS HZ Half Euro Cylinder 1 Bitted

## **Description**

This EPS cylinder is supplied 1 bitted with no keys or sidebars, these can only be ordered by customers who have registered their own section with our Evva Department.

The EPS mechanical locking system (Extended Profile System) is a very economical solution for a cylinder system offering convenience, manageability and a high level of security. The system contains a wide variety of locking elements covering virtually any application and offers legal and technical key protection mechanisms to ensure a high degree of protection against key copying.

Supplied With No Keys

1 Bitted

6 Pin Mechanism

Operated By Euro Cylinder

Call For Key Cutting Services

Call For Workshop Services