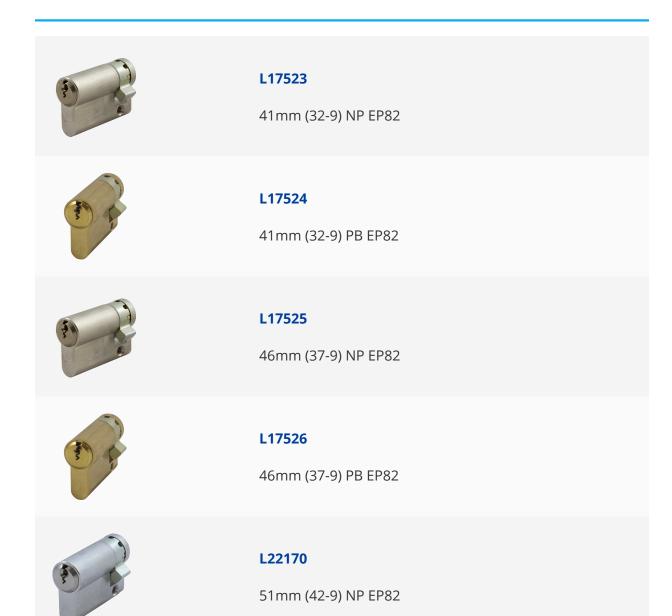

ystem offering convenience, manageability and a high level of security. The system contains a wide variety of locking elements covering virtually any application and offers legal and technical key protection mechanisms to ensure a high degree of protection against key copying.



Supplied With No Keys



1 Bitted



6 Pin Mechanism



Operated By Euro Cylinder



Call For Key Cutting Services



Call For Workshop Services

## **Features**

- Complies with lock security grade 6 as specified in EN 1303:2005 (highest grade)
- Supplied 1 Bitted with no keys or sidebars
- Complies with attack resistance grade 2 as specified in EN 1303:2005 (highest grade)
- Patented & registered system
- Wear & drill resistant
- For El30 and E30 fire and smoke doors approved to EN 1634-1

## **Product Table**