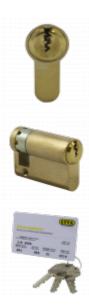

## **EVVA EPS HZ Half Euro Cylinder KD**

## **Description**

The EPS mechanical locking system (Extended Profile System) is a very economical solution for a cylinder system offering convenience, manageability and a high level of security. The system contains a wide variety of locking elements covering virtually any application and offers legal and technical key protection mechanisms to ensure a high degree of protection against key copying.

## **Features**

- Dimensions to centre of cam
- Complies with attack resistance grade 2 as specified in EN 1303:2005 (highest grade)
- Complies with lock security grade 6 as specified in EN 1303:2005 (highest grade)
- For El30 and E30 fire and smoke doors approved to EN 1634-1
- Wear & drill resistant
- Patented & registered system