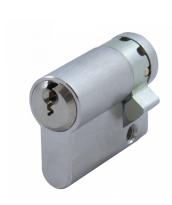

## **EVVA EPS HZ Half Euro Cylinder KD**

## **Description**

The EPS mechanical locking system (Extended Profile System) is a very economical solution for a cylinder system offering convenience, manageability and a high level of security. The system contains a wide variety of locking elements covering virtually any application and offers legal and technical key protection mechanisms to ensure a high degree of protection against key copying.

## **Features**

- Dimensions to centre of cam
- Complies with attack resistance grade 2 as specified in EN 1303:2005 (highest grade)
- Complies with lock security grade 6 as specified in EN 1303:2005 (highest grade)
- For El30 and E30 fire and smoke doors approved to EN 1634-1
- Wear & drill resistant
- Patented & registered system