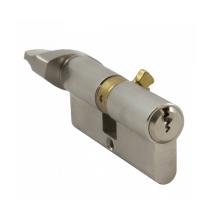

## EVVA EPS S363KZ Key & Turn Banham Cylinder

## **Description**

The EPS mechanical locking system (Extended Profile System) is a very economical solution for a cylinder system offering convenience, manageability and a high level of security. The system contains a wide variety of locking elements covering virtually any application and offers legal and technical key protection mechanisms to ensure a high degree of protection against key copying.