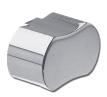

**L12005** MKN NP (Ext. 40mm)

**L12006** MKN PB (Ext. 40mm)

**L12007** OKN NP (Peanut)

**L12008** OKN PB (Peanut)