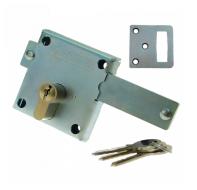

## **Description**

This long throw gate bolt is an ideal choice for wooden or metal gates where key access is required from both sides, it is manufactured from stainless steel and the throw travels 53mm with a turn of the key. The lock is supplied with a 5 pin cylinder and 3 keys.

## **Features**

- Supplied with 5 pin cylinder
- Stainless Steel
- Non handed
- Suitable for wooden and metal gates
- Strong deadbolt that moves 53mm with the turn of the key