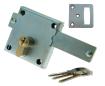

## **Description**

This long throw gate bolt is an ideal choice for wooden or metal gates where key access is required from both sides, it is manufactured from stainless steel and the throw travels 53mm with a turn of the key. The lock is supplied with a 5 pin cylinder and 3 keys.

## **Features**

- Supplied with 5 pin cylinder
- Stainless Steel
- Non handed
- Suitable for wooden and metal gates
- Strong deadbolt that moves 53mm with the turn of the key