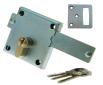

## **Description**

This long throw gate bolt is an ideal choice for wooden or metal gates where key access is required from both sides, it is manufactured from stainless steel and the throw travels 53mm with a turn of the key. The lock is supplied with a 5 pin cylinder and 3 keys.

## **Features**

- Supplied with 5 pin cylinder
- Stainless Steel
- Non handed
- Suitable for wooden and metal gates
- Strong deadbolt that moves 53mm with the turn of the key