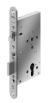

### **Description**

The Dormakaba SVP6277 is a microswitch-monitored emergency-escape lock with automatic locking action, suitable for non rebated single leaf timber doors. It is electrically monitored, with split follower, optimised mechanical sequential control and status monitoring. The unit is Certifire approved and CE marked.

**Fire Tested** 

65mm Backset

#### **Features**

- Universal trip latch
- 72mm centres
- Two point locking activated by pre-loaded spring when door closes
- Split 9mm square section follower
- Status monitoring
- Max load current 30 VDC, 100mA
- Steel bolt projection 20mm
- To suit non rebated single leaf timber doors