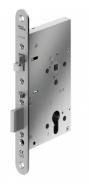

### **Description**

The Dormakaba SVP6277 is a microswitch-monitored emergency-escape lock with automatic locking action, suitable for non rebated single leaf timber doors. It is electrically monitored, with split follower, optimised mechanical sequential control and status monitoring. The unit is Certifire approved and CE marked.

**Fire Tested** 

65mm Backset

#### **Features**

- Universal trip latch
- 72mm centres
- Two point locking activated by pre-loaded spring when door closes
- Split 9mm square section follower
- Status monitoring
- Max load current 30 VDC, 100mA
- Steel bolt projection 20mm
- To suit non rebated single leaf timber doors