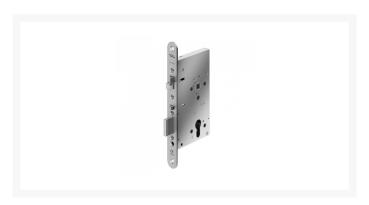

## **Description**

The Dormakaba SVP6278 is a microswitch-monitored emergency-escape lock with automatic locking action, suitable for non rebated single leaf timber doors. It is electrically monitored, with split follower, optimised mechanical sequential control and status monitoring. The unit is Certifire approved and CE marked.

65mm Backset

Fire Tested

Electronically Monitored

## **Features**

- Steel bolt projection 20mm
- To suit non rebated single leaf timber doors
- Max load current 30 VDC, 100mA
- Status monitoring
- Universal trip latch
- 72mm centres
- Two point locking activated by pre-loaded spring when door closes
- Split 9mm square section follower