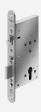

## **Description**

The Dormakaba SVP6278 is a microswitch-monitored emergency-escape lock with automatic locking action, suitable for non rebated single leaf timber doors. It is electrically monitored, with split follower, optimised mechanical sequential control and status monitoring. The unit is Certifire approved and CE marked.

65mm Backset

Fire Tested

Electronically Monitored

## **Features**

- Steel bolt projection 20mm
- To suit non rebated single leaf timber doors
- Max load current 30 VDC, 100mA
- Status monitoring
- Universal trip latch
- 72mm centres
- Two point locking activated by pre-loaded spring when door closes
- Split 9mm square section follower