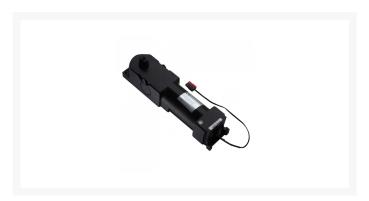

## **EXIDOR 3470 Electro-Magnetic Floor Spring (Body Only)**

## **Description**

The Exidor 3470 electro magnetic floor spring is ideal for use in hotel and hospital corridors, where doors need to be held in normal use. The hold open function can be linked to the building's fire alarm system to release and close the door when the alarm is activated, by cutting the power to the spring. The 3740 is supplied body only, complete with a cement box and is CE marked and Certifire approved.

## **Features**

- Suitable for doors up to 400kg
- Fixed power size 4
- Highly efficient double cam mechanism
- Unique 3° leading edge adjustment for improved alignment
- Supplied with a cement box
- CE Marked and Certifire approved