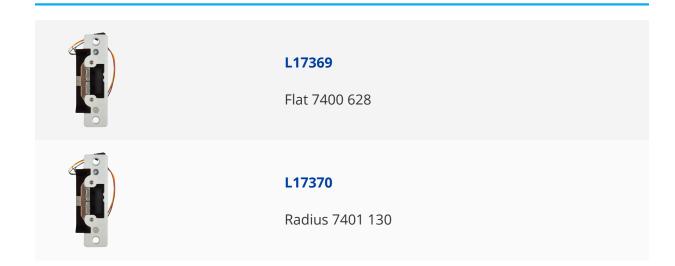

## ADAMS RITE 7400 Series Ultraline Mortice Release To Suit Aluminium





## **Description**

The 7400 and 7401 are designed for use on aluminium single or double doors with Adams Rite deadlatches or cylindrical locksets with 1/2" (12.7mm) to 5/8" (15.9mm) latchbolt projection. They feature an ultra compact design and are non handed.

## **Features**

- Fail safe/fail secure switchable
- Innovative and compact robust stainless steel split-jaw design maintains the high level of security
- Opens electrically with over 15kg of sideload pressure
- Retrofits all previous Adams Rite strikes
- 1080kg holding force

## **Product Table**