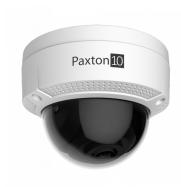

## PAXTON10 Mini Dome Camera Core Series 4MP

## **Description**

The Paxton10 mini dome camera core series has a 4MP ultra low light sensor and is capable of high-resolution recording (2560  $\times$  1440). It is IP67 and IK10 rated and features stunning low light performance, inbuilt IR, QHD resolution and intelligent motion detection.

Made of metal construction it is suitable for either wall or ceiling mounting, and has a 30m IR range. The camera is designed specifically to work with the Paxton10 system, which offers the most simple, secure and flexible installation possible. No NVR or other hardware is needed as video is processed on the camera and can be stored on the pre-installed 64GB SD card or sent directly to any network location.