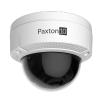

## PAXTON10 Mini Dome Camera Core Series 4MP

## **Description**

The Paxton10 mini dome camera core series has a 4MP ultra low light sensor and is capable of high-resolution recording (2560  $\times$  1440). It is IP67 and IK10 rated and features stunning low light performance, inbuilt IR, QHD resolution and intelligent motion detection.

Made of metal construction it is suitable for either wall or ceiling mounting, and has a 30m IR range. The camera is designed specifically to work with the Paxton10 system, which offers the most simple, secure and flexible installation possible. No NVR or other hardware is needed as video is processed on the camera and can be stored on the pre-installed 64GB SD card or sent directly to any network location.