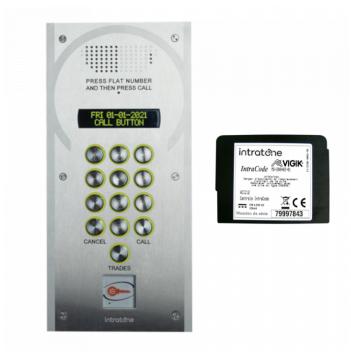

## Description

This Intratone DD-01 DDA compliant video intercom package is supplied with the video intercom and a 1 door central unit. It is flush mounted making it an ideal choice for housing solutions, it is easy to install and the panel features a proximity reader and a trades button. **Requires data package – Please contact the Access Department** 

12 Buttons

**IP55 Ingress Protection Rating** 

### **Features**

- Vandal resistant
- Trades button
- Flush fitting
- Pinhole camera
- Proximity reader
- Suitable for remote online management
- High contrast buttons for the visually impaired
- DDA Compliant