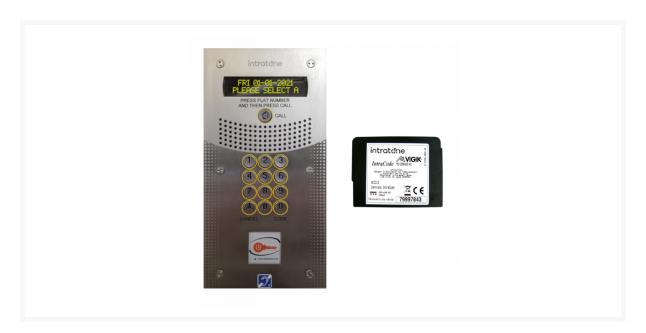

# **Description**

This Intratone DD-02 DDA compliant video intercom package is supplied with the video intercom and a 1 door central unit. It is flush mounted and an ideal choice for housing solutions. It is easy to install and features audio induction loop and braille on the 12 number keypad. **Requires data package – Please contact the Access Department** 

## **Features**

- Yellow rings and braille
- 12 button backlit coded keypad
- Audio induction loop
- Proximity reader
- Flush fitting
- Suitable for remote online management
- Pinhole camera