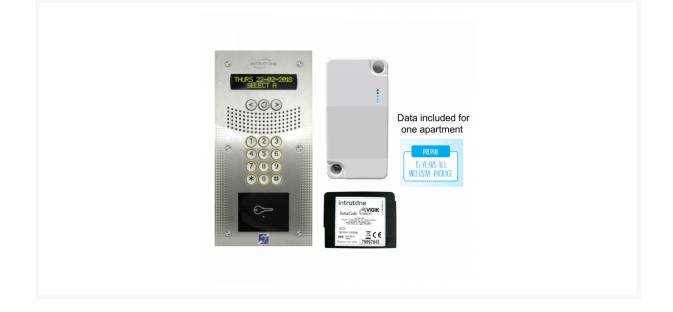

## Description

This Intratone SC-02 video intercom package is supplied with the video intercom a 1 door central unit a 4G transmission unit and 15 years pre-paid data for one apartment . It is flush mounted, easy to install and an ideal choice for housing solutions. The unit also features name scroll and an inductive hearing loop. **Please note: Apartments 2 -10 require an extra data package each – please contact the Access Department** 

## **Features**

- Proximity reader
- 12-button backlit coded keypad
- Inductive hearing loop
- Invisible pinhole camera
- 15 years pre-paid data for 1 apartment included
- Flush fitting
- Suitable for remote online management