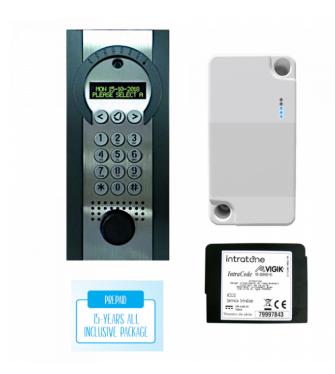

## **Description**

This Intratone 1 dwelling only package consists of a SC-01 video intercom, a 1 door central unit and a 4G transmission module. It is flush mounted and designed for renovations due to its ease of installation and features an integrated camera and name scroll. **Includes 15 year pre-paid data package** 

## **Features**

- Suitable for 1 apartment
- Flush fitting
- Suitable for remote online management
- Vandal resistant
- Proximity reader
- 12 button backlit coded keypad