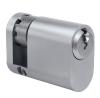

## **EVVA GPI OHZ Oval Half Cylinder MK**

## **Features**

- Supplied with 3 keys as standard
- Dimensions to centre of cam
- Oval single cylinders supplied with adjustable cams
- Conical shape key and keyway hampers the insertion of picking tools and makes unauthorised key duplication very difficult
- Profile variations over the entire keyway height
- Restricted key profile with 32,000 different sections available

## **Product Table**

**L10216** 41mm (32/9) MK `AMK1` NP

**L10217** 41mm (32/9) MK `AMK1` PB

**L13494** 41mm (32/9) MK `AMK2` NP

**L13504** 41mm (32/9) MK `AMK2` PB