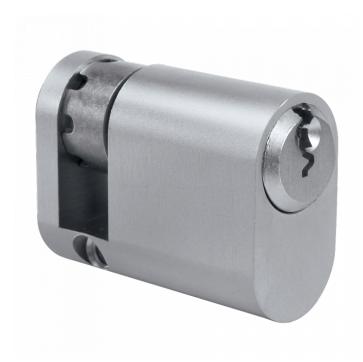

## **EVVA GPI OHZ Oval Half Cylinder MK**

## **Features**

- Supplied with 3 keys as standard
- Dimensions to centre of cam
- Oval single cylinders supplied with adjustable cams
- Conical shape key and keyway hampers the insertion of picking tools and makes unauthorised key duplication very difficult
- Profile variations over the entire keyway height
- Restricted key profile with 32,000 different sections available

## **Product Table**

**L10216** 41mm (32/9) MK `AMK1` NP

**L10217** 41mm (32/9) MK `AMK1` PB

**L13494** 41mm (32/9) MK `AMK2` NP

**L13504** 41mm (32/9) MK `AMK2` PB