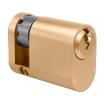

## **EVVA GPI OHZ Oval Half Cylinder MK**

## **Features**

- Supplied with 3 keys as standard
- Dimensions to centre of cam
- Oval single cylinders supplied with adjustable cams
- Conical shape key and keyway hampers the insertion of picking tools and makes unauthorised key duplication very difficult
- Profile variations over the entire keyway height
- Restricted key profile with 32,000 different sections available

## **Product Table**

**L10216** 41mm (32/9) MK `AMK1` NP

**L10217** 41mm (32/9) MK `AMK1` PB

**L13494** 41mm (32/9) MK `AMK2` NP

**L13504** 41mm (32/9) MK `AMK2` PB