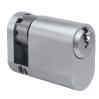

## **EVVA GPI OHZ Oval Half Cylinder MK**

## **Features**

- Supplied with 3 keys as standard
- Dimensions to centre of cam
- Oval single cylinders supplied with adjustable cams
- Conical shape key and keyway hampers the insertion of picking tools and makes unauthorised key duplication very difficult
- Profile variations over the entire keyway height
- Restricted key profile with 32,000 different sections available

## **Product Table**

**L10216** 41mm (32/9) MK `AMK1` NP

**L10217** 41mm (32/9) MK `AMK1` PB

**L13494** 41mm (32/9) MK `AMK2` NP

**L13504** 41mm (32/9) MK `AMK2` PB