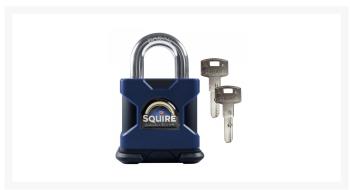

## SQUIRE SS50S Elite Dimple Cylinder Open Shackle Padlock

## **Description**

The Stronghold 50mm solid hardened steel padlock combines compact design with market leading product performance. Designed to resist determined attacks, these locks can also function reliably in the harshest weather conditions. The Stronghold SS50 is particularly suitable for garages, warehouses, lorries, perimeter gates, trailers and high security doors.

10 Year Guarantee

Supplied With 2 Keys

Dimple Key

Keyed To Differ

UK Manufactured

Weather Resistant

## **Features**

- CEN Grade 4
- Electrophoretic finish offering excellent corrosion resistance & salt spray tested for over 200 hours
- Key withdrawal only when locked
- Resistant to picking, drilling, sawing and other forms of attack
- Solid hardened steel body
- 10mm Hardened Boron alloy steel shackle