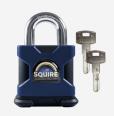

## SQUIRE SS50S Elite Dimple Cylinder Open Shackle Padlock

## **Description**

The Stronghold 50mm solid hardened steel padlock combines compact design with market leading product performance. Designed to resist determined attacks, these locks can also function reliably in the harshest weather conditions. The Stronghold SS50 is particularly suitable for garages, warehouses, lorries, perimeter gates, trailers and high security doors.

10 Year Guarantee

Supplied With 2 Keys

Dimple Key

Keyed To Differ

UK Manufactured

Weather Resistant

## **Features**

- CEN Grade 4
- Electrophoretic finish offering excellent corrosion resistance & salt spray tested for over 200 hours
- Key withdrawal only when locked
- Resistant to picking, drilling, sawing and other forms of attack
- Solid hardened steel body
- 10mm Hardened Boron alloy steel shackle