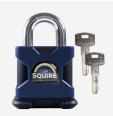

## **SQUIRE SS65S Elite Dimple cylinder Open Shackle Padlock**

## **Description**

The Stronghold 65mm open shackle padlock is manufactured in the UK and made of solid hardened steel. Its electrophoretic finish combined with protective outer casing ensures that it will function reliably in the harshest weather conditions. Tested to meet CEN Grade 5 it is a high security open shackle padlock featuring double ball bearing locking and a 12.7mm diameter boron steel shackle.

10 Year Guarantee

Supplied With 2 Keys

Dimple Key

Keyed To Differ

UK Manufactured

Weather Resistant