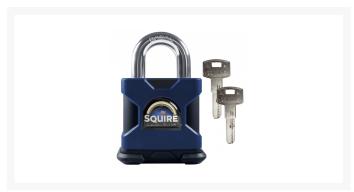

## **SQUIRE SS65S Elite Dimple cylinder Open Shackle Padlock**

## **Description**

The Stronghold 65mm open shackle padlock is manufactured in the UK and made of solid hardened steel. Its electrophoretic finish combined with protective outer casing ensures that it will function reliably in the harshest weather conditions. Tested to meet CEN Grade 5 it is a high security open shackle padlock featuring double ball bearing locking and a 12.7mm diameter boron steel shackle.

10 Year Guarantee

Supplied With 2 Keys

Dimple Key

Keyed To Differ

UK Manufactured

Weather Resistant