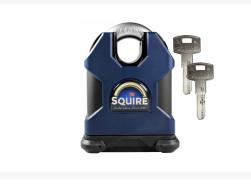

## SQUIRE SS65CS Elite Dimple Cylinder Closed Shackle Padlock

## Description

The Stronghold 65mm closed shackle padlock is manufactured in the UK and made of solid hardened steel. Its electrophoretic finish combined with protective outer casing ensures that it will function reliably in the harshest weather conditions. Tested to meet CEN Grade 6 it is a high security closed shackle padlock featuring double ball bearing locking and a 12.7mm diameter boron steel shackle.

10 Year Guarantee

Supplied With

2 Keys

Dimple Key

Keyed To

Differ

UK

Manufactured

## **Features**

- CEN Grade 6

- Electrophoretic finish offering excellent corrosion resistance & salt spray tested for over 200 hours

- Key withdrawal only when locked
- Resistant to picking, drilling, sawing and other forms of attack
- Solid hardened steel body
- 12.7mm Hardened Boron alloy steel shackle