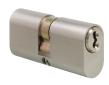

# **EVVA GPI ODZ Oval Double Cylinder MK**

## **Product Table**

L10218

72mm 36/36 (31/10/31) MK `AMK1` NP

L10219

72mm 36/36 (31/10/31) MK `AMK1` PB