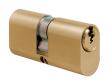

# **EVVA GPI ODZ Oval Double Cylinder MK**

## **Product Table**

L10218

72mm 36/36 (31/10/31) MK `AMK1` NP

L10219

72mm 36/36 (31/10/31) MK `AMK1` PB