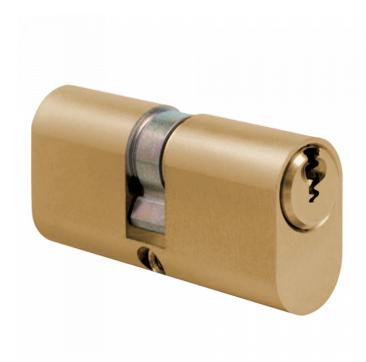

# **EVVA GPI ODZ Oval Double Cylinder MK**

## **Product Table**

L10218

72mm 36/36 (31/10/31) MK `AMK1` NP

L10219

72mm 36/36 (31/10/31) MK `AMK1` PB