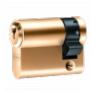

# **EVVA GPI HZ Euro Half Cylinder MK**





### Description

AMK Stock Aldridge MK Suite. AMK1 600 differs + master. AMK2 600 differs + master. AMK GMK works both sytems allowing SMK from stock.



Supplied With 3 Keys



Operated By Euro

Cylinder

МК



Master Keyed



Call For Workshop Services

#### **Features**

- 3 keys supplied as standard
- Dimensions to centre of cam
- Euro single cylinders supplied with adjustable cams
- Conical shape key and keyway hampers the insertion of picking tools and makes unauthorised key duplication very difficult
- Profile variations over the entire keyway height
- Restricted key profile with 32,000 different sections available

## **Product Table**



L10223 41mm (32/9) MK `AMK1` NP



L10222 41mm (32/9) MK `AMK1` PB



L13497

41mm (32/9) MK `AMK2` NP



#### L13507

41mm (32/9) MK `AMK2` PB