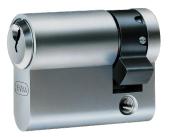

## **Product Table**

L10223 41mm (32/9) MK `AMK1` NP

L10222 41mm (32/9) MK `AMK1` PB

L13497

41mm (32/9) MK `AMK2` NP