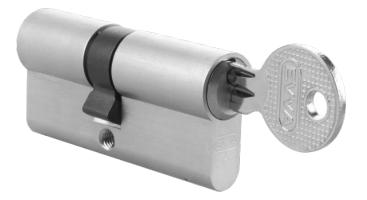

## **EVVA GPI DZ Euro Double Cylinder MK**

## Description

AMK Stock Aldridge MK Suite. AMK1 600 differs + master. AMK2 600 differs + master. AMK GMK works both sytems allowing SMK from stock.

Supplied With 3 Keys

Master Keyed

Call For Workshop Services

## **Product Table**

L10224 72mm 36/36 (31/10/31) MK `AMK1` NP

L13508

72mm 36/36 (31/10/31) MK `AMK2` PB