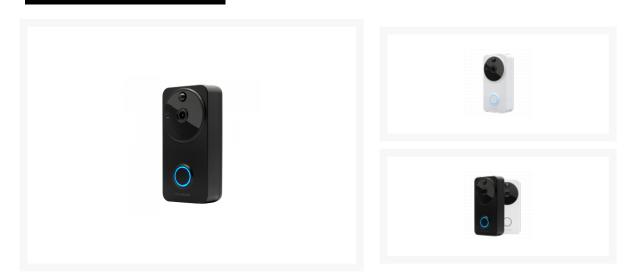

## Description

The Amalock DB101 is an easy to install wireless Wi-Fi video doorbell suitable for both residential and commercial entrances. Whenever a motion is detected the camera streams an image to your mobile device to alert you of any activity at the entrance allowing you to take action. The built in 2 way audio allows you to talk to the visitor as they ring the doorbell. No monthly subscription is needed and the doorbell is supplied with a 16GB memory card. Also included is a white indoor mains powered plug in door chime.

## **Features**

- 166 degree wide angle lens
- Rechargeable battery powered
- Works with the Amalock App free to download from the Apple or Android Store
- 2 way audio intercom
- Up to 5 users per doorbell and unlimited doorbells per mobile device
- Includes a white door chime
- Supports IOS & Android works with Alexa and Google Home
- Motion alert to your mobile device
- IR night vision
- 1080P HD video and live streaming with 16GB SD card