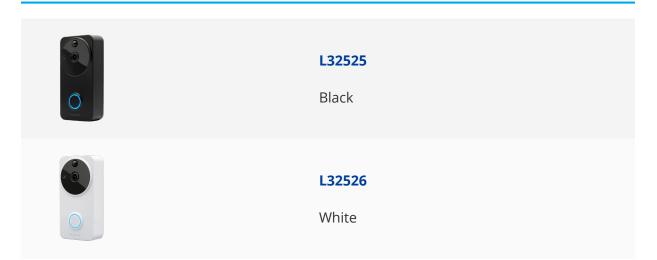

the entrance allowing you to take action. The built in 2 way audio allows you to talk to the visitor as they ring the doorbell. No monthly subscription is needed and the doorbell is supplied with a 16GB memory card. Also included is a white indoor mains powered plug in door chime.





Battery Backup



Wireless Data Connection

## **Features**

- 166 degree wide angle lens
- Rechargeable battery powered
- Works with the Amalock App free to download from the Apple or Android Store
- 2 way audio intercom
- Up to 5 users per doorbell and unlimited doorbells per mobile device
- Includes a white door chime
- Supports IOS & Android works with Alexa and Google Home
- Motion alert to your mobile device
- IR night vision
- 1080P HD video and live streaming with 16GB SD card

## **Product Table**