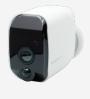

## AMALOCK CAM200A Wireless Wi-Fi Video Camera

## **Description**

The Amalock CAM200A is an easy to install wireless wi-fi video camera to protect your property and vehicles, featuring IR night vision with 1080p HD video and live streaming. Whenever a motion is detected the camera streams an image to your mobile device to alert you of any activity, whilst the built in 2 way audio allows communication. No monthly subscription is needed and the camera is supplied with a 16GB memory card.

## **Features**

- 1080P HD video and live streaming with 16GB SD card
- Rechargeable battery powered
- 110-degree wide angle lens
- Works with the Amalock App free to download from the Apple or Android Store
- 2 way audio intercom
- Up to 5 users per camera and unlimited cameras per mobile device
- Works with Alexa and Google Home
- IOS & Android phones are supported
- Motion alert to your mobile device
- IR night vision