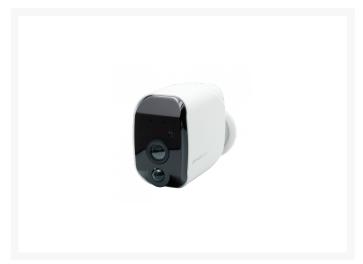

## AMALOCK CAM200A Wireless Wi-Fi Video Camera

## **Description**

The Amalock CAM200A is an easy to install wireless wi-fi video camera to protect your property and vehicles, featuring IR night vision with 1080p HD video and live streaming. Whenever a motion is detected the camera streams an image to your mobile device to alert you of any activity, whilst the built in 2 way audio allows communication. No monthly subscription is needed and the camera is supplied with a 16GB memory card.

## **Features**

- 1080P HD video and live streaming with 16GB SD card
- Rechargeable battery powered
- 110-degree wide angle lens
- Works with the Amalock App free to download from the Apple or Android Store
- 2 way audio intercom
- Up to 5 users per camera and unlimited cameras per mobile device
- Works with Alexa and Google Home
- IOS & Android phones are supported
- Motion alert to your mobile device
- IR night vision