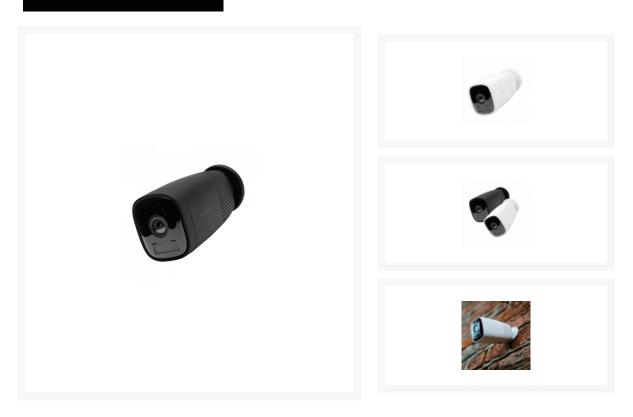

## AMALOCK CAM400 Wireless Wi-Fi Video Camera

## Description

The Amalock CAM400 is an easy to install wireless wi-fi video camera to protect your property and vehicles, featuring IR night vision with 1080p HD video and live streaming. Whenever a motion is detected the camera streams an image to your mobile device to alert you of any activity, whilst the built in 2 way audio allows communication. No monthly subscription is needed and the camera is supplied with a 16GB memory card.

## **Features**

- 2 way audio intercom
- Rechargeable battery powered
- 1080P HD video and live streaming with 16GB SD card
- 110-degree wide angle lens
- Up to 5 users per camera and unlimited cameras per mobile device
- Works with Alexa and Google Home
- Motion alert to your mobile device
- IOS & Android phones are supported
- IR night vision
- Works with the Amalock App free to download from the Apple or Android Store