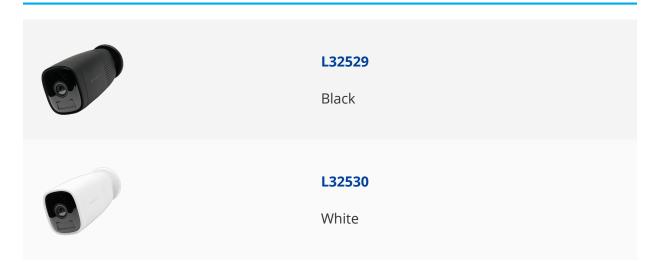

henever a motion is detected the camera streams an image to your mobile device to alert you of any activity, whilst the built in 2 way audio allows communication. No monthly subscription is needed and the camera is supplied with a 16GB memory card.







IP66 Ingress Protection Rating



Wireless Data Connection

Works With An App

Battery Backup

## **Features**

- 2 way audio intercom
- Rechargeable battery powered
- 1080P HD video and live streaming with 16GB SD card
- 110-degree wide angle lens
- Up to 5 users per camera and unlimited cameras per mobile device
- Works with Alexa and Google Home
- Motion alert to your mobile device
- IOS & Android phones are supported
- IR night vision
- Works with the Amalock App free to download from the Apple or Android Store

## **Product Table**