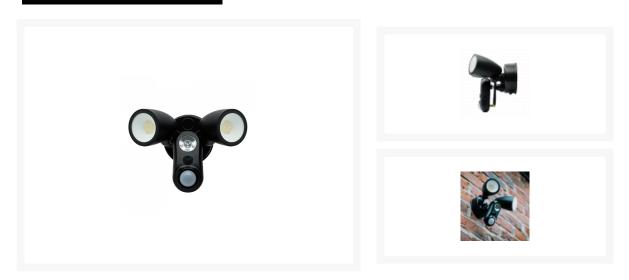

## AMALOCK CAM600FL Floodlight Wi-Fi Video Camera

## Description

The Amalock CAM600FL floodlight wi-fi camera is powered by a 12VDC plug in supply provided in the box. It works with a downloadable app which comes with 30 days free cloud storage. There is also a micro SD card slot if this is preferred for storage.

It features IR night vision with 1080p HD video and live streaming. Whenever a motion is detected the camera streams an image to your mobile device to alert you of any activity, whilst the built in 2 way audio allows communication.

## **Features**

- LED (1800 Lumen) Floodlight, Photosensitive, PIR
- Plug-in 12VDC power supply (provided)
- Ethernet connection
- Works with the IPC360 App free to download from the Apple or Android Store
- Multiple users per camera
- Cloud and micro SD storage
- Motion alert to your mobile device
- Works with Alexa and Google Home
- 2MP Camera with IR night vision
- 135-degree wide angle lens