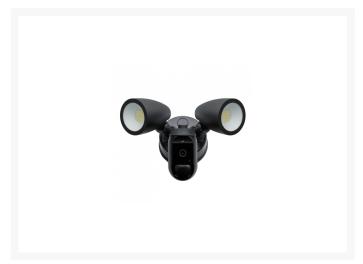

## AMALOCK CAM600FL-AC Floodlight Wi-Fi Video Camera

## **Description**

The Amalock CAM600FL-AC floodlight wi-fi camera is mains powered. It works with a downloadable app which comes with 30 days free cloud storage. There is also a micro SD card slot if this is preferred for storage. It features IR night vision with 1080p HD video and live streaming.

## **Features**

- LED (1800 Lumen) Floodlight, Photosensitive, PIR
- Mains wired
- Ethernet connection
- Works with the IPC360 App free to download from the Apple or Android Store
- Multiple users per camera
- Cloud and micro SD storage
- Motion alert to your mobile device
- Works with Alexa and Google Home
- 2MP Camera with IR night vision
- 135-degree wide angle lens