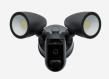

## AMALOCK CAM600FL-AC Floodlight Wi-Fi Video Camera

## **Description**

The Amalock CAM600FL-AC floodlight wi-fi camera is mains powered. It works with a downloadable app which comes with 30 days free cloud storage. There is also a micro SD card slot if this is preferred for storage. It features IR night vision with 1080p HD video and live streaming.

## **Features**

- LED (1800 Lumen) Floodlight, Photosensitive, PIR
- Mains wired
- Ethernet connection
- Works with the IPC360 App free to download from the Apple or Android Store
- Multiple users per camera
- Cloud and micro SD storage
- Motion alert to your mobile device
- Works with Alexa and Google Home
- 2MP Camera with IR night vision
- 135-degree wide angle lens