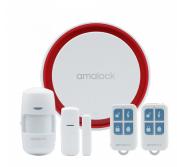

## AMALOCK ALM1000 Wireless Wi-Fi & GSM Alarm Kit

## **Description**

The Amalock Wireless Wi-Fi Alarm Kit is easy to install to protect your home and commercial property. Whenever a motion is detected or a contact is activated, the alarm alerts your mobile device to send you a notification that your alarm is sounding.

The kit includes 1 x door/window contact, 1 x PIR motion sensor, 1 x internal sounder control hub and 2 x remote controls.

Works With An App

Wireless Data Connection

## **Features**

- Max range from hub to sensor: 30m within a building / 150m in open space
- Allows pairing of up to 99 sensors
- Works with the Amalock App free to download from the Apple or Android Store
- Set zone type, e.g.; Away, Home, SOS
- Store 6 different mobile numbers to call and text if activated Sim not included
- Motion alert to your mobile device
- IOS and Android phones supported
- DIY Install
- Backup battery powered (in case of mains failure)
- Frequency 433Mhz