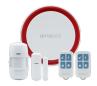

## AMALOCK ALM1000 Wireless Wi-Fi & GSM Alarm Kit

## **Description**

The Amalock Wireless Wi-Fi Alarm Kit is easy to install to protect your home and commercial property. Whenever a motion is detected or a contact is activated, the alarm alerts your mobile device to send you a notification that your alarm is sounding.

The kit includes 1 x door/window contact, 1 x PIR motion sensor, 1 x internal sounder control hub and 2 x remote controls.

Works With An App

Wireless Data Connection

## **Features**

- Max range from hub to sensor: 30m within a building / 150m in open space
- Allows pairing of up to 99 sensors
- Works with the Amalock App free to download from the Apple or Android Store
- Set zone type, e.g.; Away, Home, SOS
- Store 6 different mobile numbers to call and text if activated Sim not included
- Motion alert to your mobile device
- IOS and Android phones supported
- DIY Install
- Backup battery powered (in case of mains failure)
- Frequency 433Mhz