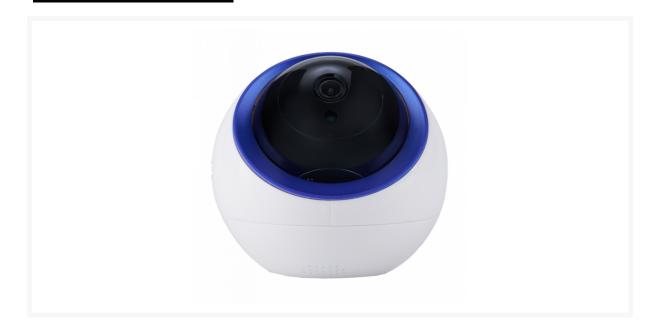

# AMALOCK CAM800-AT Auto-Tracking Wi-FI Video Camera

## Description

The Amalock CAM800-AT is a convenient mains powered security camera designed to be used in the home. Get notifications to your mobile device whenever motion is detected and use live view through the app to view and talk. The camera features auto tracking so it will follow movement around the room, and has an audible alarm.

### **Features**

- Mains powered
- Auto tracking
- 1080P HD video with IR night vision
- 2 way audio intercom
- IOS & Android phones are supported
- TF card storage
- Free 30 days cloud storage
- Works with the YCC365 PLUS App free to download from the Apple or Android Store
- Motion alerts
- Audible alarm