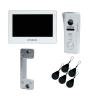

The kit contains 1 x 7" touchscreen monitor, 1 x call panel, 1 x angled bracket and 5 x key fobs. The unit features HD video, night vision, motion alert and 2 way audio. The kit is also expandable by adding 2 CCTV camera's, an extra call panel and up to 5 extra monitors.

## **Features**

- Expandable
- 2 relay outputs
- 16GB SD card included
- Works with the Amalock App free to download from the Apple or Android Store
- Record file playback
- Unlock via indoor monitor, fob or with Mobile device
- Motion alert
- 2 way communication
- 7" Slim touchscreen monitor
- Zoom in