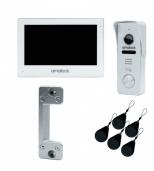

The kit contains 1 x 7" touchscreen monitor, 1 x call panel, 1 x angled bracket and 5 x key fobs. The unit features HD video, night vision, motion alert and 2 way audio. The kit is also expandable by adding 2 CCTV camera's, an extra call panel and up to 5 extra monitors.

## **Features**

- Expandable
- 2 relay outputs
- 16GB SD card included
- Works with the Amalock App free to download from the Apple or Android Store
- Record file playback
- Unlock via indoor monitor, fob or with Mobile device
- Motion alert
- 2 way communication
- 7" Slim touchscreen monitor
- Zoom in