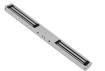

## ICS U-Series 12/24VDC Mini Double Surface Magnet

## Description

Double mini magnet by ICS security with an operating voltage of 12 or 24 Vdc. This magnet has a holding force of 272kg (600lbs) per door, operating temperature between 10°C & 55°C (14°F & 131°F) and a current draw of 500mA at 12Vdc, & 250mA at 24Vdc.

## **Features**

- Humidity 0 to 95% non-condensing
- Operating temperature between -10 & 55°C (14 & 131°F)
- 12 or 24 Vdc operating voltage
- Double surface magnet
- Holding force of up to 272 kg (600lbs) per door