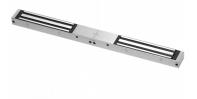

## ICS U-Series 12/24VDC Mini Double Surface Magnet

## Description

Double mini magnet by ICS security with an operating voltage of 12 or 24 Vdc. This magnet has a holding force of 272kg (600lbs) per door, operating temperature between 10°C & 55°C (14°F & 131°F) and a current draw of 500mA at 12Vdc, & 250mA at 24Vdc.

## **Features**

- Humidity 0 to 95% non-condensing
- Operating temperature between -10 & 55°C (14 & 131°F)
- 12 or 24 Vdc operating voltage
- Double surface magnet
- Holding force of up to 272 kg (600lbs) per door